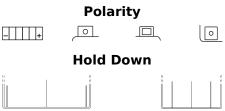

## AGM MC (Dry) ETX7L-BS

| Part number                    | ETX7L-BS      |   |
|--------------------------------|---------------|---|
| Technology                     | AGM           | + |
| EAN/GTIN                       | 3661024033756 |   |
| Voltage                        | 12 V          |   |
| Capacity                       | 6.0 Ah        |   |
| CCA                            | 100 A         |   |
| Length                         | 115 mm        |   |
| Width                          | 70 mm         |   |
| Height                         | 130 mm        |   |
| Box size                       | C37           |   |
| Polarity                       | ETN 0         |   |
| Terminal Type                  | M04           |   |
| Hold Down                      | ВО            |   |
| Weights (subject of variation) | 2.20 kg       |   |
|                                |               |   |