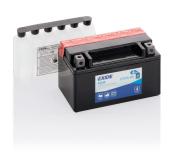

## **AGM MC (Dry) ETX7A-BS**

| Part number                    | ETX7A-BS      |
|--------------------------------|---------------|
| Technology                     | AGM           |
| EAN/GTIN                       | 3661024033817 |
| Voltage                        | 12 V          |
| Capacity                       | 6.0 Ah        |
| CCA                            | 90 A          |
| Length                         | 150 mm        |
| Width                          | 90 mm         |
| Height                         | 95 mm         |
| Box size                       | C53           |
| Polarity                       | ETN 1         |
| Terminal Type                  | M04           |
| Hold Down                      | В0            |
| Weights (subject of variation) | 2.50 kg       |