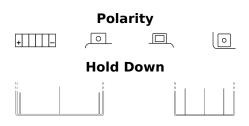

## AGM MC (Dry) ETX14AH-BS

| Part number                    | ETX14AH-BS    |
|--------------------------------|---------------|
| Technology                     | AGM           |
| EAN/GTIN                       | 3661024033770 |
| Voltage                        | 12 V          |
| Capacity                       | 12.0 Ah       |
| CCA                            | 210 A         |
| Length                         | 135 mm        |
| Width                          | 90 mm         |
| Height                         | 165 mm        |
| Box size                       | C49           |
| Polarity                       | ETN 1         |
| Terminal Type                  | M04           |
| Hold Down                      | B0            |
| Weights (subject of variation) | 4.90 kg       |