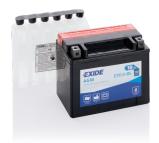

## AGM MC (Dry) ETX12-BS

|  | Part number                    | ETX12-BS      |
|--|--------------------------------|---------------|
|  | Technology                     | AGM           |
|  | EAN/GTIN                       | 3661024033855 |
|  | Voltage                        | 12 V          |
|  | Capacity                       | 10.0 Ah       |
|  | CCA                            | 150 A         |
|  | Length                         | 150 mm        |
|  | Width                          | 90 mm         |
|  | Height                         | 130 mm        |
|  | Box size                       | C55           |
|  | Polarity                       | ETN 1         |
|  | Terminal Type                  | M04           |
|  | Hold Down                      | B0            |
|  | Weights (subject of variation) | 3.90 kg       |
|  |                                |               |