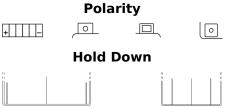

## AGM MC (Dry) ETX12-BS

|  | Part number                    | ETX12-BS      |
|--|--------------------------------|---------------|
|  | Technology                     | AGM           |
|  | EAN/GTIN                       | 3661024033855 |
|  | Voltage                        | 12 V          |
|  | Capacity                       | 10.0 Ah       |
|  | CCA                            | 150 A         |
|  | Length                         | 150 mm        |
|  | Width                          | 90 mm         |
|  | Height                         | 130 mm        |
|  | Box size                       | C55           |
|  | Polarity                       | ETN 1         |
|  | Terminal Type                  | M04           |
|  | Hold Down                      | B0            |
|  | Weights (subject of variation) | 3.90 kg       |
|  |                                |               |