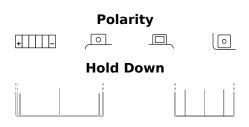

## AGM MC (Dry) ET9B-BS

| Part number                    | ET9B-BS       |
|--------------------------------|---------------|
| Technology                     | AGM           |
| EAN/GTIN                       | 3661024033916 |
| Voltage                        | 12 V          |
| Capacity                       | 8.0 Ah        |
| CCA                            | 110 A         |
| Length                         | 150 mm        |
| Width                          | 70 mm         |
| Height                         | 105 mm        |
| Box size                       | C73           |
| Polarity                       | ETN 1         |
| Terminal Type                  | M04           |
| Hold Down                      | B0            |
| Weights (subject of variation) | 2.90 kg       |