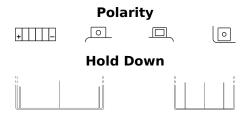

## **AGM MC (Dry) ET7B-BS**

| Part number                    | ET7B-BS       |
|--------------------------------|---------------|
| Technology                     | AGM           |
| EAN/GTIN                       | 3661024033794 |
| Voltage                        | 12 V          |
| Capacity                       | 6.5 Ah        |
| CCA                            | 85 A          |
| Length                         | 150 mm        |
| Width                          | 65 mm         |
| Height                         | 95 mm         |
| Box size                       | C50           |
| Polarity                       | ETN 1         |
| Terminal Type                  | M04           |
| Hold Down                      | В0            |
| Weights (subject of variation) | 2.40 kg       |