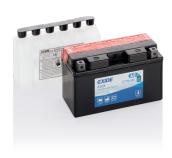

## **AGM MC (Dry) ET7B-BS**

| Part number                    | ET7B-BS       |
|--------------------------------|---------------|
| Technology                     | AGM           |
| EAN/GTIN                       | 3661024033794 |
| Voltage                        | 12 V          |
| Capacity                       | 6.5 Ah        |
| CCA                            | 85 A          |
| Length                         | 150 mm        |
| Width                          | 65 mm         |
| Height                         | 95 mm         |
| Box size                       | C50           |
| Polarity                       | ETN 1         |
| Terminal Type                  | M04           |
| Hold Down                      | В0            |
| Weights (subject of variation) | 2.40 kg       |