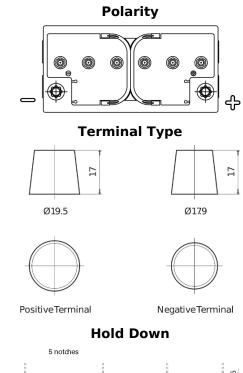

## **Equipment ET650**

| Part number                    | ET650         |
|--------------------------------|---------------|
| Technology                     | Flooded       |
| EAN/GTIN                       | 3661024035927 |
| Voltage                        | 12 V          |
| Capacity                       | 100.0 Ah      |
| Watt hour                      | 650 Wh        |
| Length                         | 353 mm        |
| Width                          | 175 mm        |
| Height                         | 190 mm        |
| Box size                       | L05           |
| Polarity                       | ETN 0         |
| Terminal Type                  | EN taper post |
| Hold Down                      | B13           |
| Weights (subject of variation) | 26.50 kg      |