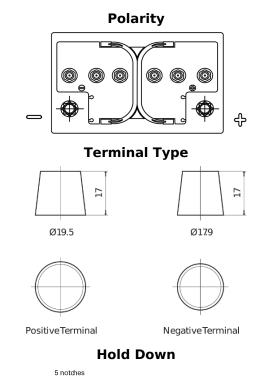

## **Equipment ET550**

| Part number                    | ET550         |
|--------------------------------|---------------|
| Technology                     | Flooded       |
| EAN/GTIN                       | 3661024036344 |
| Voltage                        | 12 V          |
| Capacity                       | 80.0 Ah       |
| Watt hour                      | 550 Wh        |
| Length                         | 278 mm        |
| Width                          | 175 mm        |
| Height                         | 190 mm        |
| Box size                       | L03           |
| Polarity                       | ETN 0         |
| Terminal Type                  | EN taper post |
| Hold Down                      | B13           |
| Weights (subject of variation) | 20.70 kg      |