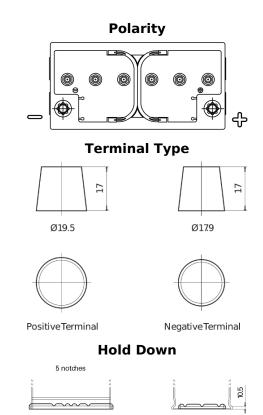

## **Equipment GEL ES900**

| Part number                    | ES900         |
|--------------------------------|---------------|
| Technology                     | GEL           |
| EAN/GTIN                       | 3661024035835 |
| Voltage                        | 12 V          |
| Capacity                       | 80.0 Ah       |
| Watt hour                      | 900 Wh        |
| Length                         | 353 mm        |
| Width                          | 175 mm        |
| Height                         | 190 mm        |
| Box size                       | L05           |
| Polarity                       | ETN 0         |
| Terminal Type                  | EN taper post |
| Hold Down                      | B13           |
| Weights (subject of variation) | 25.50 kg      |