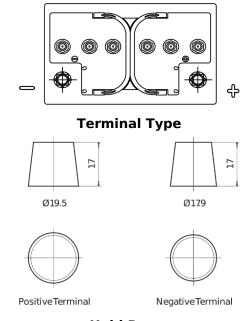

## **Equipment GEL ES650**

| Part number                    | ES650         |
|--------------------------------|---------------|
| Technology                     | GEL           |
| EAN/GTIN                       | 3661024035842 |
| Voltage                        | 12 V          |
| Capacity                       | 56.0 Ah       |
| Watt hour                      | 650 Wh        |
| Length                         | 278 mm        |
| Width                          | 175 mm        |
| Height                         | 190 mm        |
| Box size                       | L03           |
| Polarity                       | ETN 0         |
| Terminal Type                  | EN taper post |
| Hold Down                      | B13           |
| Weights (subject of variation) | 20.80 kg      |

**Polarity** 

## **Hold Down**

Design, features and specifications are subject to change without notice. We disclaim any representation or warranty, express or implied, concerning the data or recommendations, and in no event shall be liable for any loss or damage claimed to have arisen as a result. Some products may not be available in your local market.