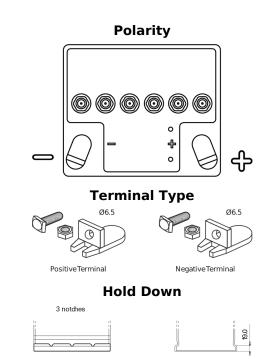

## **Equipment GEL ES450**

| Part number                    | ES450            |
|--------------------------------|------------------|
| Technology                     | GEL              |
| EAN/GTIN                       | 3661024035859    |
| Voltage                        | 12 V             |
| Capacity                       | 40.0 Ah          |
| Watt hour                      | 450 Wh           |
| Length                         | 207 mm           |
| Width                          | 175 mm           |
| Height                         | 175 mm           |
| Box size                       | LB1              |
| Polarity                       | ETN 0            |
| Terminal Type                  | EN full Ford lug |
| Hold Down                      | B4               |
| Weights (subject of variation) | 14.20 kg         |