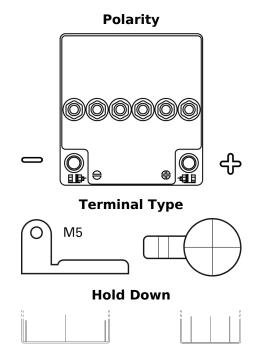

## **Equipment GEL ES290**

| Part number                    | ES290            |
|--------------------------------|------------------|
| Technology                     | GEL              |
| EAN/GTIN                       | 3661024035866    |
| Voltage                        | 12 V             |
| Capacity                       | 25.0 Ah          |
| Watt hour                      | 290 Wh           |
| Length                         | 166 mm           |
| Width                          | 175 mm           |
| Height                         | 125 mm           |
| Box size                       | P24              |
| Polarity                       | ETN 0            |
| Terminal Type                  | Flat lug hole M5 |
| Hold Down                      | В0               |
| Weights (subject of variation) | 9.60 kg          |