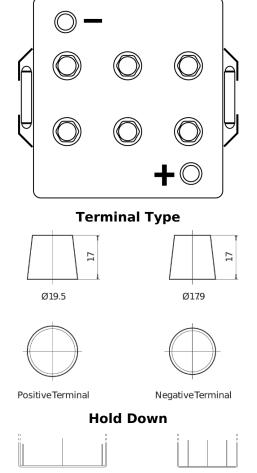

## **Equipment GEL ES1200**

| Part number                    | ES1200        |
|--------------------------------|---------------|
| Technology                     | GEL           |
| EAN/GTIN                       | 3661024035798 |
| Voltage                        | 12 V          |
| Capacity                       | 110.0 Ah      |
| Watt hour                      | 1200 Wh       |
| Length                         | 284 mm        |
| Width                          | 267 mm        |
| Height                         | 226 mm        |
| Box size                       | D07           |
| Polarity                       | ETN 2         |
| Terminal Type                  | EN taper post |
| Hold Down                      | В0            |
| Weights (subject of variation) | 37.50 kg      |

**Polarity** 

Design, features and specifications are subject to change without notice. We disclaim any representation or warranty, express or implied, concerning the data or recommendations, and in no event shall be liable for any loss or damage claimed to have arisen as a result. Some products may not be available in your local market.