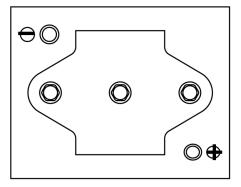

S1000-6**







| Part number                    | ES1000-6      |
|--------------------------------|---------------|
| Technology                     | GEL           |
| EAN/GTIN                       | 3661024035811 |
| Voltage                        | 6 V           |
| Capacity                       | 195.0 Ah      |
| Watt hour                      | 1000 Wh       |
| Length                         | 244 mm        |
| Width                          | 190 mm        |
| Height                         | 275 mm        |
| Box size                       | GC2           |
| Polarity                       | ETN 0         |
| Terminal Type                  | EN taper post |
| Hold Down                      | В0            |
| Weights (subject of variation) | 28.00 kg      |

## **Polarity**



## **Terminal Type**



Design, features and specifications are subject to change without notice. We disclaim any representation or warranty, express or implied, concerning the data or recommendations, and in no event shall be liable for any loss or damage claimed to have arisen as a result. Some products may not be available in your local market.