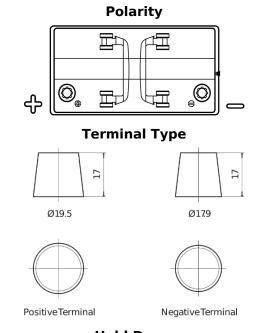

## **Dual ER600**

| Part number                    | ER600         |
|--------------------------------|---------------|
| Technology                     | Flooded       |
| EAN/GTIN                       | 3661024037969 |
| Voltage                        | 12 V          |
| Capacity                       | 120.0 Ah      |
| CCA                            | 800 A         |
| Length                         | 349 mm        |
| Width                          | 175 mm        |
| Height                         | 285 mm        |
| Box size                       | D03           |
| Polarity                       | ETN 1         |
| Terminal Type                  | EN taper post |
| Hold Down                      | В0            |
| Weights (subject of variation) | 31.40 kg      |