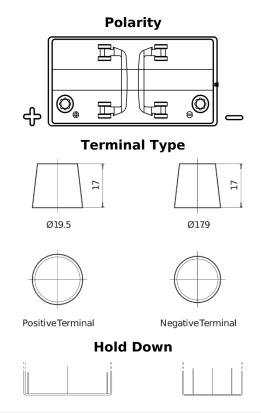

## **Dual ER550**

| Part number                    | ER550         |
|--------------------------------|---------------|
| Technology                     | Flooded       |
| EAN/GTIN                       | 3661024035989 |
| Voltage                        | 12 V          |
| Capacity                       | 115.0 Ah      |
| CCA                            | 760 A         |
| Watt hour                      | 550 Wh        |
| Length                         | 349 mm        |
| Width                          | 175 mm        |
| Height                         | 235 mm        |
| Box size                       | D02           |
| Polarity                       | ETN 1         |
| Terminal Type                  | EN taper post |
| Hold Down                      | В0            |
| Weights (subject of variation) | 27.80 kg      |