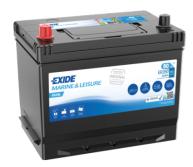

## **Dual ER350**

| Part number                    | ER350         |
|--------------------------------|---------------|
| Technology                     | Flooded       |
| EAN/GTIN                       | 3661024036009 |
| Voltage                        | 12 V          |
| Capacity                       | 80.0 Ah       |
| CCA                            | 510 A         |
| Watt hour                      | 350 Wh        |
| Length                         | 270 mm        |
| Width                          | 173 mm        |
| Height                         | 222 mm        |
| Box size                       | D26           |
| Polarity                       | ETN 1         |
| Terminal Type                  | EN taper post |
| Hold Down                      | Korean B1+B6  |
| Weights (subject of variation) | 17.40 kg      |