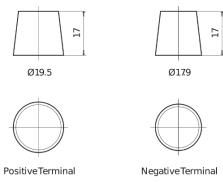

## **Equipment AGM EQ800**

| Part number                    | EQ800         |
|--------------------------------|---------------|
| Technology                     | AGM           |
| EAN/GTIN                       | 3661024037464 |
| Voltage                        | 12 V          |
| Capacity                       | 95.0 Ah       |
| Watt hour                      | 800 Wh        |
| Length                         | 353 mm        |
| Width                          | 175 mm        |
| Height                         | 190 mm        |
| Box size                       | L05           |
| Polarity                       | ETN 0         |
| Terminal Type                  | EN taper post |
| Hold Down                      | B13           |
| Weights (subject of variation) | 26.10 kg      |