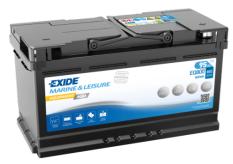

## **Equipment AGM EQ800**

| Part number                    | EQ800         |
|--------------------------------|---------------|
| Technology                     | AGM           |
| EAN/GTIN                       | 3661024037464 |
| Voltage                        | 12 V          |
| Capacity                       | 95.0 Ah       |
| Watt hour                      | 800 Wh        |
| Length                         | 353 mm        |
| Width                          | 175 mm        |
| Height                         | 190 mm        |
| Box size                       | L05           |
| Polarity                       | ETN 0         |
| Terminal Type                  | EN taper post |
| Hold Down                      | B13           |
| Weights (subject of variation) | 26.10 kg      |