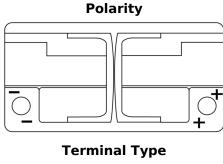

## **Equipment AGM EQ800**

| Part number                    | EQ800         |
|--------------------------------|---------------|
| Technology                     | AGM           |
| EAN/GTIN                       | 3661024037464 |
| Voltage                        | 12 V          |
| Capacity                       | 95.0 Ah       |
| Watt hour                      | 800 Wh        |
| Length                         | 353 mm        |
| Width                          | 175 mm        |
| Height                         | 190 mm        |
| Box size                       | L05           |
| Polarity                       | ETN 0         |
| Terminal Type                  | EN taper post |
| Hold Down                      | B13           |
| Weights (subject of variation) | 26.10 kg      |