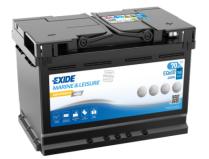

## **Equipment AGM EQ600**

| Part number                    | EQ600         |
|--------------------------------|---------------|
| Technology                     | AGM           |
| EAN/GTIN                       | 3661024037457 |
| Voltage                        | 12 V          |
| Capacity                       | 70.0 Ah       |
| Watt hour                      | 600 Wh        |
| Length                         | 278 mm        |
| Width                          | 175 mm        |
| Height                         | 190 mm        |
| Box size                       | L03           |
| Polarity                       | ETN 0         |
| Terminal Type                  | EN taper post |
| Hold Down                      | B13           |
| Weights (subject of variation) | 20.60 kg      |
|                                |               |