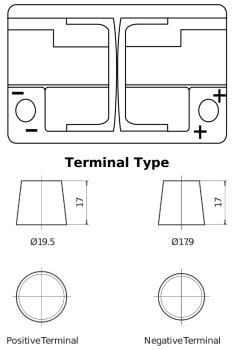

## **Equipment AGM EQ600**

| Part number                    | EQ600         |
|--------------------------------|---------------|
| Technology                     | AGM           |
| EAN/GTIN                       | 3661024037457 |
| Voltage                        | 12 V          |
| Capacity                       | 70.0 Ah       |
| Watt hour                      | 600 Wh        |
| Length                         | 278 mm        |
| Width                          | 175 mm        |
| Height                         | 190 mm        |
| Box size                       | L03           |
| Polarity                       | ETN 0         |
| Terminal Type                  | EN taper post |
| Hold Down                      | B13           |
| Weights (subject of variation) | 20.60 kg      |
|                                |               |