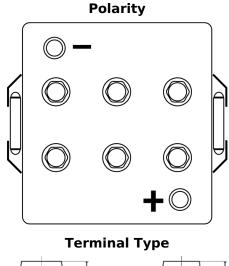

## **Equipment AGM EQ1000**

| Part number                    | EQ1000        |
|--------------------------------|---------------|
| Technology                     | AGM           |
| EAN/GTIN                       | 3661024037471 |
| Voltage                        | 12 V          |
| Capacity                       | 120.0 Ah      |
| Watt hour                      | 1000 Wh       |
| Length                         | 286 mm        |
| Width                          | 269 mm        |
| Height                         | 230 mm        |
| Box size                       | D07           |
| Polarity                       | ETN 2         |
| Terminal Type                  | EN taper post |
| Hold Down                      | В0            |
| Weights (subject of variation) | 40.00 kg      |