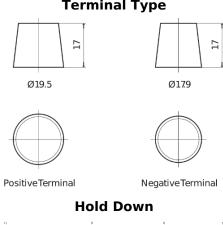

## **Equipment AGM EQ1000**

| Part number                    | EQ1000        |
|--------------------------------|---------------|
| Technology                     | AGM           |
| EAN/GTIN                       | 3661024037471 |
| Voltage                        | 12 V          |
| Capacity                       | 120.0 Ah      |
| Watt hour                      | 1000 Wh       |
| Length                         | 286 mm        |
| Width                          | 269 mm        |
| Height                         | 230 mm        |
| Box size                       | D07           |
| Polarity                       | ETN 2         |
| Terminal Type                  | EN taper post |
| Hold Down                      | В0            |
| Weights (subject of variation) | 40.00 kg      |