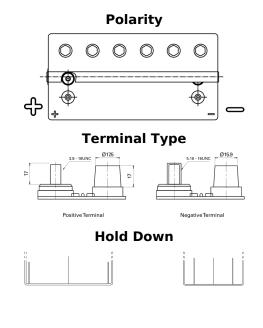

## **Dual AGM EP900**

| Part number                    | EP900             |
|--------------------------------|-------------------|
| Technology                     | AGM               |
| EAN/GTIN                       | 3661024035965     |
| Voltage                        | 12 V              |
| Capacity                       | 100.0 Ah          |
| CCA                            | 800 A             |
| Watt hour                      | 900 Wh            |
| Length                         | 330 mm            |
| Width                          | 173 mm            |
| Height                         | 240 mm            |
| Box size                       | G31               |
| Polarity                       | ETN 1             |
| Terminal Type                  | SAE M 3/8"- 5/16" |
|                                | taper&stud        |
| Hold Down                      | В0                |
| Weights (subject of variation) | 31.00 kg          |