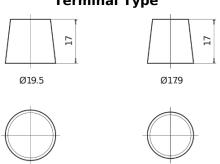

## **Dual AGM EP800**

| Part number                    | EP800         |
|--------------------------------|---------------|
| Technology                     | AGM           |
| EAN/GTIN                       | 3661024036535 |
| Voltage                        | 12 V          |
| Capacity                       | 95.0 Ah       |
| CCA                            | 850 A         |
| Watt hour                      | 800 Wh        |
| Length                         | 353 mm        |
| Width                          | 175 mm        |
| Height                         | 190 mm        |
| Box size                       | L05           |
| Polarity                       | ETN 0         |
| Terminal Type                  | EN taper post |
| Hold Down                      | B13           |
| Weights (subject of variation) | 26.10 kg      |