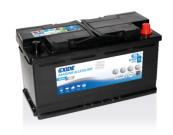

## **Dual AGM EP800**

| Part number                    | EP800         |
|--------------------------------|---------------|
| Technology                     | AGM           |
| EAN/GTIN                       | 3661024036535 |
| Voltage                        | 12 V          |
| Capacity                       | 95.0 Ah       |
| CCA                            | 850 A         |
| Watt hour                      | 800 Wh        |
| Length                         | 353 mm        |
| Width                          | 175 mm        |
| Height                         | 190 mm        |
| Box size                       | L05           |
| Polarity                       | ETN 0         |
| Terminal Type                  | EN taper post |
| Hold Down                      | B13           |
| Weights (subject of variation) | 26.10 kg      |