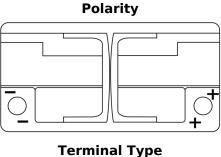

## **Dual AGM EP800**

| Part number                    | EP800         |
|--------------------------------|---------------|
| Technology                     | AGM           |
| EAN/GTIN                       | 3661024036535 |
| Voltage                        | 12 V          |
| Capacity                       | 95.0 Ah       |
| CCA                            | 850 A         |
| Watt hour                      | 800 Wh        |
| Length                         | 353 mm        |
| Width                          | 175 mm        |
| Height                         | 190 mm        |
| Box size                       | L05           |
| Polarity                       | ETN 0         |
| Terminal Type                  | EN taper post |
| Hold Down                      | B13           |
| Weights (subject of variation) | 26.10 kg      |

PositiveTerminal

NegativeTerminal

Design, features and specifications are subject to change without notice. We disclaim any representation or warranty, express or implied, concerning the data or recommendations, and in no event shall be liable for any loss or damage claimed to have arisen as a result. Some products may not be available in your local market.