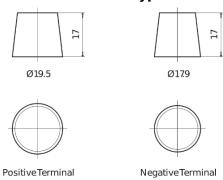

|
|--------------------------------|---------------|
| Technology                     | AGM           |
| EAN/GTIN                       | 3661024036528 |
| Voltage                        | 12 V          |
| Capacity                       | 70.0 Ah       |
| CCA                            | 760 A         |
| Watt hour                      | 600 Wh        |
| Length                         | 278 mm        |
| Width                          | 175 mm        |
| Height                         | 190 mm        |
| Box size                       | L03           |
| Polarity                       | ETN 0         |
| Terminal Type                  | EN taper post |
| Hold Down                      | B13           |
| Weights (subject of variation) | 20.60 kg      |



## **Terminal Type**



## **Hold Down**



Design, features and specifications are subject to change without notice. We disclaim any representation or warranty, express or implied, concerning the data or recommendations, and in no event shall be liable for any loss or damage claimed to have arisen as a result. Some products may not be available in your local market.