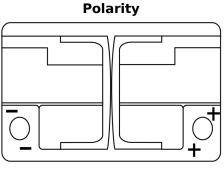

## **Dual AGM EP600**

| Part number                    | EP600         |
|--------------------------------|---------------|
| Technology                     | AGM           |
| EAN/GTIN                       | 3661024036528 |
| Voltage                        | 12 V          |
| Capacity                       | 70.0 Ah       |
| CCA                            | 760 A         |
| Watt hour                      | 600 Wh        |
| Length                         | 278 mm        |
| Width                          | 175 mm        |
| Height                         | 190 mm        |
| Box size                       | L03           |
| Polarity                       | ETN 0         |
| Terminal Type                  | EN taper post |
| Hold Down                      | B13           |
| Weights (subject of variation) | 20.60 kg      |