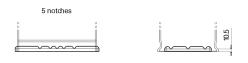

## **Dual AGM EP500**

| Part number                    | EP500         |
|--------------------------------|---------------|
| Technology                     | AGM           |
| EAN/GTIN                       | 3661024036511 |
| Voltage                        | 12 V          |
| Capacity                       | 60.0 Ah       |
| CCA                            | 680 A         |
| Length                         | 242 mm        |
| Width                          | 175 mm        |
| Height                         | 190 mm        |
| Box size                       | L02           |
| Polarity                       | ETN 0         |
| Terminal Type                  | EN taper post |
| Hold Down                      | B13           |
| Weights (subject of variation) | 17.90 kg      |

Ø19.5

PositiveTerminal

1

NegativeTerminal

Ø17.9

17

Hold Down

Design, features and specifications are subject to change without notice. We disclaim any representation or warranty, express or implied, concerning the data or recommendations, and in no event shall be liable for any loss or damage claimed to have arisen as a result. Some products may not be available in your local market.