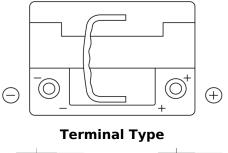

## **Dual AGM EP500**

| Part number                    | EP500         |
|--------------------------------|---------------|
| Technology                     | AGM           |
| EAN/GTIN                       | 3661024036511 |
| Voltage                        | 12 V          |
| Capacity                       | 60.0 Ah       |
| CCA                            | 680 A         |
| Length                         | 242 mm        |
| Width                          | 175 mm        |
| Height                         | 190 mm        |
| Box size                       | L02           |
| Polarity                       | ETN 0         |
| Terminal Type                  | EN taper post |
| Hold Down                      | B13           |
| Weights (subject of variation) | 17.90 kg      |

Ø19.5

PositiveTerminal

1

NegativeTerminal

Ø17.9

17

Hold Down

Design, features and specifications are subject to change without notice. We disclaim any representation or warranty, express or implied, concerning the data or recommendations, and in no event shall be liable for any loss or damage claimed to have arisen as a result. Some products may not be available in your local market.