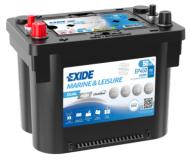

## **Dual AGM EP450**

| Part number                    | EP450             |
|--------------------------------|-------------------|
| Technology                     | AGM               |
| EAN/GTIN                       | 3661024035972     |
| Voltage                        | 12 V              |
| Capacity                       | 50.0 Ah           |
| CCA                            | 750 A             |
| Watt hour                      | 450 Wh            |
| Length                         | 260 mm            |
| Width                          | 173 mm            |
| Height                         | 206 mm            |
| Box size                       | G34               |
| Polarity                       | ETN 1             |
| Terminal Type                  | SAE M 3/8"- 5/16" |
|                                | taper&stud        |
| Hold Down                      | B7                |
| Weights (subject of variation) | 18.60 kg          |