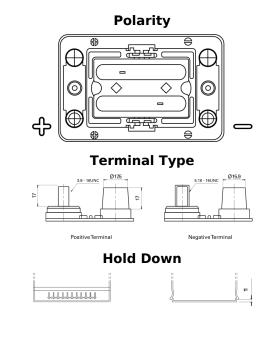

## **Dual AGM EP450**

| Part number                    | EP450             |
|--------------------------------|-------------------|
| Technology                     | AGM               |
| EAN/GTIN                       | 3661024035972     |
| Voltage                        | 12 V              |
| Capacity                       | 50.0 Ah           |
| CCA                            | 750 A             |
| Watt hour                      | 450 Wh            |
| Length                         | 260 mm            |
| Width                          | 173 mm            |
| Height                         | 206 mm            |
| Box size                       | G34               |
| Polarity                       | ETN 1             |
| Terminal Type                  | SAE M 3/8"- 5/16" |
|                                | taper&stud        |
| Hold Down                      | B7                |
| Weights (subject of variation) | 18.60 kg          |