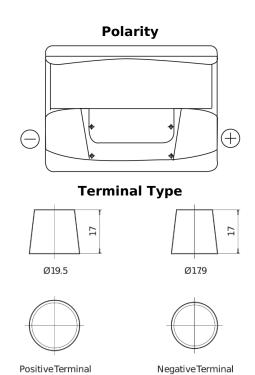

## Start EN600

| Down name how                  | ENGOO         |
|--------------------------------|---------------|
| Part number                    | EN600         |
| Technology                     | Flooded       |
| EAN/GTIN                       | 3661024036092 |
| Voltage                        | 12 V          |
| Capacity                       | 62.0 Ah       |
| CCA                            | 540 A         |
| MCA                            | 600           |
| Length                         | 242 mm        |
| Width                          | 175 mm        |
| Height                         | 190 mm        |
| Box size                       | L02           |
| Polarity                       | ETN 0         |
| Terminal Type                  | EN taper post |
| Hold Down                      | B13           |
| Weights (subject of variation) | 14.20 kg      |