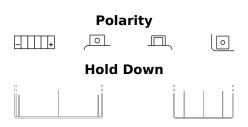

## **Li-Ion ELTZ7S**

| Part number                    | ELTZ7S        |
|--------------------------------|---------------|
| Technology                     | Li-Ion        |
| EAN/GTIN                       | 3661024036788 |
| Voltage                        | 12 V          |
| Capacity                       | 2.4 Ah        |
| CCA                            | 150 A         |
| Watt hour                      | 29 Wh         |
| Length                         | 115 mm        |
| Width                          | 70 mm         |
| Height                         | 85 mm         |
| Box size                       | C35           |
| Polarity                       | ETN 0         |
| Terminal Type                  | M12           |
| Hold Down                      | В0            |
| Weights (subject of variation) | 0.60 kg       |
|                                |               |