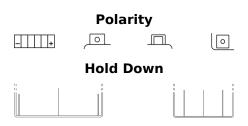

## **Li-Ion ELTZ5S**

| Part number                    | ELTZ5S        |
|--------------------------------|---------------|
| Technology                     | Li-Ion        |
| EAN/GTIN                       | 3661024036764 |
| Voltage                        | 12 V          |
| Capacity                       | 2.0 Ah        |
| CCA                            | 120 A         |
| Watt hour                      | 24 Wh         |
| Length                         | 115 mm        |
| Width                          | 70 mm         |
| Height                         | 85 mm         |
| Box size                       | C35           |
| Polarity                       | ETN 0         |
| Terminal Type                  | M12           |
| Hold Down                      | В0            |
| Weights (subject of variation) | 0.50 kg       |
|                                |               |