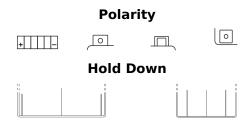

## Li-Ion ELTZ10S

| Part number                    | ELTZ10S       |
|--------------------------------|---------------|
| Technology                     | Li-lon        |
| EAN/GTIN                       | 3661024036795 |
| Voltage                        | 12 V          |
| Capacity                       | 4.0 Ah        |
| CCA                            | 230 A         |
| Watt hour                      | 48 Wh         |
| Length                         | 150 mm        |
| Width                          | 90 mm         |
| Height                         | 95 mm         |
| Box size                       | C53           |
| Polarity                       | ETN 1         |
| Terminal Type                  | M12           |
| Hold Down                      | В0            |
| Weights (subject of variation) | 0.80 kg       |