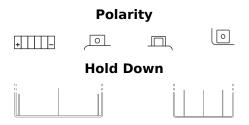

## **Li-Ion ELTX9**

| Part number                    | ELTX9         |
|--------------------------------|---------------|
| Technology                     | Li-lon        |
| EAN/GTIN                       | 3661024036771 |
| Voltage                        | 12 V          |
| Capacity                       | 3.0 Ah        |
| CCA                            | 180 A         |
| Watt hour                      | 36 Wh         |
| Length                         | 150 mm        |
| Width                          | 90 mm         |
| Height                         | 105 mm        |
| Box size                       | C54           |
| Polarity                       | ETN 1         |
| Terminal Type                  | M12           |
| Hold Down                      | В0            |
| Weights (subject of variation) | 0.70 kg       |