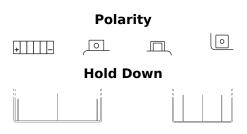

## Li-Ion ELTX14H

| Part number                    | ELTX14H       |
|--------------------------------|---------------|
| Technology                     | Li-Ion        |
| EAN/GTIN                       | 3661024036801 |
| Voltage                        | 12 V          |
| Capacity                       | 4.0 Ah        |
| CCA                            | 240 A         |
| Watt hour                      | 48 Wh         |
| Length                         | 150 mm        |
| Width                          | 90 mm         |
| Height                         | 95 mm         |
| Box size                       | C53           |
| Polarity                       | ETN 1         |
| Terminal Type                  | M12           |
| Hold Down                      | B0            |
| Weights (subject of variation) | 0.90 kg       |