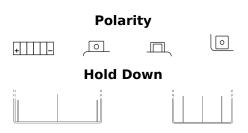

## Li-Ion ELT12B

| Part number                    | ELT12B        |
|--------------------------------|---------------|
| Technology                     | Li-Ion        |
| EAN/GTIN                       | 3661024036818 |
| Voltage                        | 12 V          |
| Capacity                       | 5.0 Ah        |
| CCA                            | 260 A         |
| Watt hour                      | 60 Wh         |
| Length                         | 150 mm        |
| Width                          | 70 mm         |
| Height                         | 130 mm        |
| Box size                       | C51           |
| Polarity                       | ETN 1         |
| Terminal Type                  | M12           |
| Hold Down                      | B0            |
| Weights (subject of variation) | 0.90 kg       |