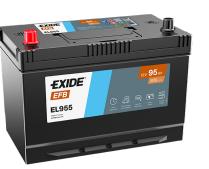

## Batteries for Cars

| Part number         | EL955         | Polarity            |
|---------------------|---------------|---------------------|
| Technology          | EFB           |                     |
| EAN/GTIN            | 3661024036740 |                     |
| Voltage             | 12 V          |                     |
| Capacity            | 95.0 Ah       |                     |
| CCA                 | 800 A         |                     |
| Length              | 306 mm        | Terminal Ty         |
| Width               | 173 mm        | 11                  |
| Height              | 222 mm        |                     |
| Box size            | D31           | Ø19.5               |
| Polarity            | ETN 1         |                     |
| Terminal Type       | EN taper post |                     |
| Hold Down           | Korean B1     |                     |
| Weights (subject of | 21.80 kg      |                     |
| variation)          |               | Positive Terminal N |
|                     |               | Hold Down           |