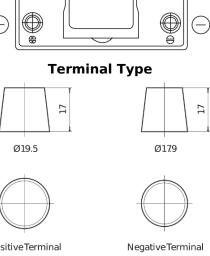

## Batteries for Cars

| Part number         | EL955         | Polarity            |
|---------------------|---------------|---------------------|
| Technology          | EFB           |                     |
| EAN/GTIN            | 3661024036740 |                     |
| Voltage             | 12 V          |                     |
| Capacity            | 95.0 Ah       |                     |
| CCA                 | 800 A         |                     |
| Length              | 306 mm        | Terminal Ty         |
| Width               | 173 mm        | 11                  |
| Height              | 222 mm        |                     |
| Box size            | D31           | Ø19.5               |
| Polarity            | ETN 1         |                     |
| Terminal Type       | EN taper post |                     |
| Hold Down           | Korean B1     |                     |
| Weights (subject of | 21.80 kg      |                     |
| variation)          |               | Positive Terminal N |
|                     |               | Hold Down           |