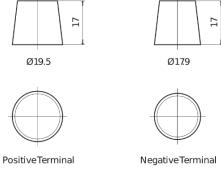

| Part number                    | EL954         |
|--------------------------------|---------------|
| Technology                     | EFB           |
| EAN/GTIN                       | 3661024036733 |
| Voltage                        | 12 V          |
| Capacity                       | 95.0 Ah       |
| CCA                            | 800 A         |
| Length                         | 306 mm        |
| Width                          | 173 mm        |
| Height                         | 222 mm        |
| Box size                       | D31           |
| Polarity                       | ETN 0         |
| Terminal Type                  | EN taper post |
| Hold Down                      | Korean B1     |
| Weights (subject of variation) | 21.80 kg      |

## Polarity Terminal Type



## Hold Down

Design, features and specifications are subject to change without notice. We disclaim any representation or warranty, express or implied, concerning the data or recommendations, and in no event shall be liable for any loss or damage claimed to have arisen as a result. Some products may not be available in your local market.