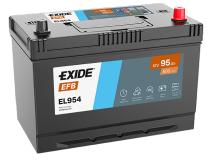

## **EFB EL954**

| Part number                    | EL954         |
|--------------------------------|---------------|
| Technology                     | EFB           |
| EAN/GTIN                       | 3661024036733 |
| Voltage                        | 12 V          |
| Capacity                       | 95.0 Ah       |
| CCA                            | 800 A         |
| Length                         | 306 mm        |
| Width                          | 173 mm        |
| Height                         | 222 mm        |
| Box size                       | D31           |
| Polarity                       | ETN 0         |
| Terminal Type                  | EN taper post |
| Hold Down                      | Korean B1     |
| Weights (subject of variation) | 21.80 kg      |