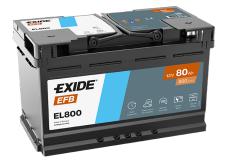

## EFB EL800

| Part number                    | EL800         |
|--------------------------------|---------------|
| Technology                     | EFB           |
| EAN/GTIN                       | 3661024035705 |
| Voltage                        | 12 V          |
| Capacity                       | 80.0 Ah       |
| CCA                            | 800 A         |
| Length                         | 315 mm        |
| Width                          | 175 mm        |
| Height                         | 190 mm        |
| Box size                       | L04           |
| Polarity                       | ETN 0         |
| Terminal Type                  | EN taper post |
| Hold Down                      | B13           |
| Weights (subject of variation) | 22.10 kg      |