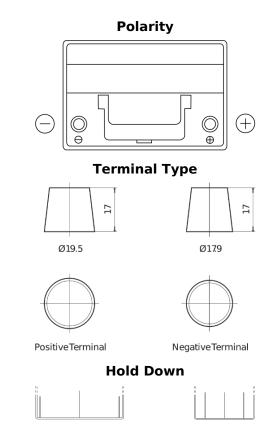

## **EFB EL754**

| Part number                    | EL754         |
|--------------------------------|---------------|
| Technology                     | EFB           |
| EAN/GTIN                       | 3661024037631 |
| Voltage                        | 12 V          |
| Capacity                       | 75.0 Ah       |
| CCA                            | 750 A         |
| Length                         | 260 mm        |
| Width                          | 173 mm        |
| Height                         | 222 mm        |
| Box size                       | D26           |
| Polarity                       | ETN 0         |
| Terminal Type                  | EN taper post |
| Hold Down                      | В0            |
| Weights (subject of variation) | 19.00 kg      |