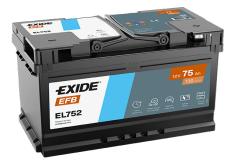

## **EFB EL752**

| Part number                    | EL752         |
|--------------------------------|---------------|
| Technology                     | EFB           |
| EAN/GTIN                       | 3661024036559 |
| Voltage                        | 12 V          |
| Capacity                       | 75.0 Ah       |
| CCA                            | 730 A         |
| Length                         | 315 mm        |
| Width                          | 175 mm        |
| Height                         | 175 mm        |
| Box size                       | LB4           |
| Polarity                       | ETN 0         |
| Terminal Type                  | EN taper post |
| Hold Down                      | B13           |
| Weights (subject of variation) | 18.60 kg      |