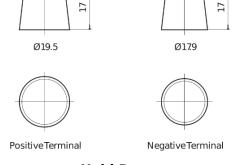

| Part number                    | EL700         |
|--------------------------------|---------------|
| Technology                     | EFB           |
| EAN/GTIN                       | 3661024035699 |
| Voltage                        | 12 V          |
| Capacity                       | 70.0 Ah       |
| CCA                            | 760 A         |
| Length                         | 278 mm        |
| Width                          | 175 mm        |
| Height                         | 190 mm        |
| Box size                       | L03           |
| Polarity                       | ETN 0         |
| Terminal Type                  | EN taper post |
| Hold Down                      | B13           |
| Weights (subject of variation) | 19.30 kg      |

## Polarity Terminal Type



## **Hold Down**



Design, features and specifications are subject to change without notice. We disclaim any representation or warranty, express or implied, concerning the data or recommendations, and in no event shall be liable for any loss or damage claimed to have arisen as a result. Some products may not be available in your local market.