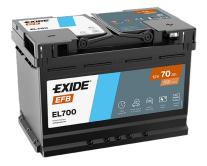

## **EFB EL700**

| Part number                    | EL700         |
|--------------------------------|---------------|
| Technology                     | EFB           |
| EAN/GTIN                       | 3661024035699 |
| Voltage                        | 12 V          |
| Capacity                       | 70.0 Ah       |
| CCA                            | 760 A         |
| Length                         | 278 mm        |
| Width                          | 175 mm        |
| Height                         | 190 mm        |
| Box size                       | L03           |
| Polarity                       | ETN 0         |
| Terminal Type                  | EN taper post |
| Hold Down                      | B13           |
| Weights (subject of variation) | 19.30 kg      |