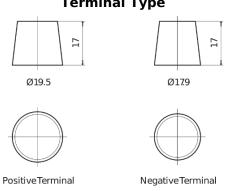

| Part number                    | EL652         |
|--------------------------------|---------------|
| Technology                     | EFB           |
| EAN/GTIN                       | 3661024036542 |
| Voltage                        | 12 V          |
| Capacity                       | 65.0 Ah       |
| CCA                            | 650 A         |
| Length                         | 278 mm        |
| Width                          | 175 mm        |
| Height                         | 175 mm        |
| Box size                       | LB3           |
| Polarity                       | ETN 0         |
| Terminal Type                  | EN taper post |
| Hold Down                      | B13           |
| Weights (subject of variation) | 16.20 kg      |

## Polarity Terminal Type



## **Hold Down**



Design, features and specifications are subject to change without notice. We disclaim any representation or warranty, express or implied, concerning the data or recommendations, and in no event shall be liable for any loss or damage claimed to have arisen as a result. Some products may not be available in your local market.