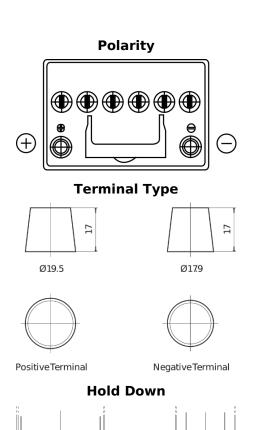

## **Batteries for Cars**

EFB EL605

| Part number         | EL605         |
|---------------------|---------------|
| Technology          | EFB           |
| EAN/GTIN            | 3661024036726 |
| Voltage             | 12 V          |
| Capacity            | 60.0 Ah       |
| CCA                 | 520 A         |
| Length              | 230 mm        |
| Width               | 173 mm        |
| Height              | 222 mm        |
| Box size            | D23           |
| Polarity            | ETN 1         |
| Terminal Type       | EN taper post |
| Hold Down           | B0            |
| Weights (subject of | 15.80 kg      |
| variation)          |               |
|                     |               |