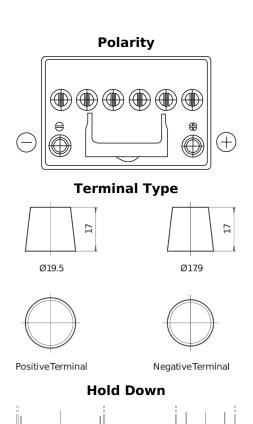

## **Batteries for Cars**

EFB EL604

| Part number                    | EL604         |
|--------------------------------|---------------|
| Technology                     | EFB           |
| EAN/GTIN                       | 3661024036566 |
| Voltage                        | 12 V          |
| Capacity                       | 60.0 Ah       |
| CCA                            | 520 A         |
| Length                         | 230 mm        |
| Width                          | 173 mm        |
| Height                         | 222 mm        |
| Box size                       | D23           |
| Polarity                       | ETN 0         |
| Terminal Type                  | EN taper post |
| Hold Down                      | В0            |
| Weights (subject of variation) | 15.80 kg      |
|                                |               |