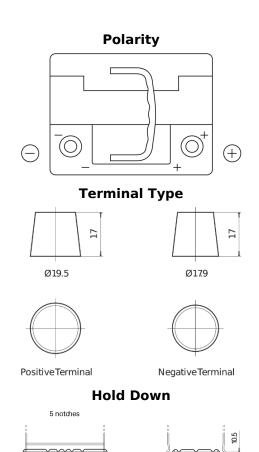

## EFB EL550

| Part number                    | EL550         |
|--------------------------------|---------------|
| Technology                     | EFB           |
| EAN/GTIN                       | 3661024036757 |
| Voltage                        | 12 V          |
| Capacity                       | 55.0 Ah       |
| CCA                            | 540 A         |
| Length                         | 207 mm        |
| Width                          | 175 mm        |
| Height                         | 190 mm        |
| Box size                       | L01           |
| Polarity                       | ETN 0         |
| Terminal Type                  | EN taper post |
| Hold Down                      | B13           |
| Weights (subject of variation) | 14.10 kg      |
|                                |               |