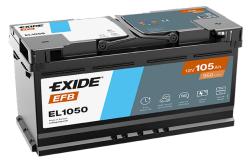

## **EFB EL1050**

| Part number                    | EL1050        |
|--------------------------------|---------------|
| Technology                     | EFB           |
| EAN/GTIN                       | 3661024037327 |
| Voltage                        | 12 V          |
| Capacity                       | 105.0 Ah      |
| CCA                            | 950 A         |
| Length                         | 392 mm        |
| Width                          | 175 mm        |
| Height                         | 190 mm        |
| Box size                       | L06           |
| Polarity                       | ETN 0         |
| Terminal Type                  | EN taper post |
| Hold Down                      | B13           |
| Weights (subject of variation) | 27.20 kg      |