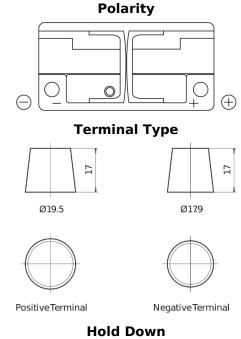

## **EFB EL1050**

| Part number                    | EL1050        |
|--------------------------------|---------------|
| Technology                     | EFB           |
| EAN/GTIN                       | 3661024037327 |
| Voltage                        | 12 V          |
| Capacity                       | 105.0 Ah      |
| CCA                            | 950 A         |
| Length                         | 392 mm        |
| Width                          | 175 mm        |
| Height                         | 190 mm        |
| Box size                       | L06           |
| Polarity                       | ETN 0         |
| Terminal Type                  | EN taper post |
| Hold Down                      | B13           |
| Weights (subject of variation) | 27.20 kg      |

## noid Down

5 notches

Design, features and specifications are subject to change without notice. We disclaim any representation or warranty, express or implied, concerning the data or recommendations, and in no event shall be liable for any loss or damage claimed to have arisen as a result. Some products may not be available in your local market.