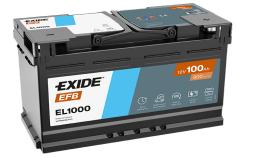

## **EFB EL1000**

| Part number                    | EL1000        |
|--------------------------------|---------------|
| Technology                     | EFB           |
| EAN/GTIN                       | 3661024037389 |
| Voltage                        | 12 V          |
| Capacity                       | 100.0 Ah      |
| CCA                            | 900 A         |
| Length                         | 353 mm        |
| Width                          | 175 mm        |
| Height                         | 190 mm        |
| Box size                       | L05           |
| Polarity                       | ETN 0         |
| Terminal Type                  | EN taper post |
| Hold Down                      | B13           |
| Weights (subject of variation) | 25.50 kg      |