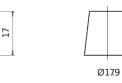

Polarity

**Terminal Type** 

PositiveTerminal

Ø19.5

NegativeTerminal

17

Hold Down

Design, features and specifications are subject to change without notice. We disclaim any representation or warranty, express or implied, concerning the data or recommendations, and in no event shall be liable for any loss or damage claimed to have arisen as a result. Some products may not be available in your local market.