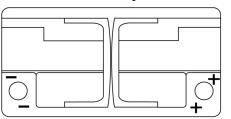

Polarity

**Terminal Type** 

PositiveTerminal

Ø19.5

NegativeTerminal

17

Hold Down

Design, features and specifications are subject to change without notice. We disclaim any representation or warranty, express or implied, concerning the data or recommendations, and in no event shall be liable for any loss or damage claimed to have arisen as a result. Some products may not be available in your local market.