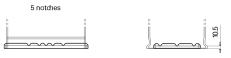

Polarity

**Terminal Type** 

PositiveTerminal

Ø19.5

NegativeTerminal

17

Hold Down

Design, features and specifications are subject to change without notice. We disclaim any representation or warranty, express or implied, concerning the data or recommendations, and in no event shall be liable for any loss or damage claimed to have arisen as a result. Some products may not be available in your local market.