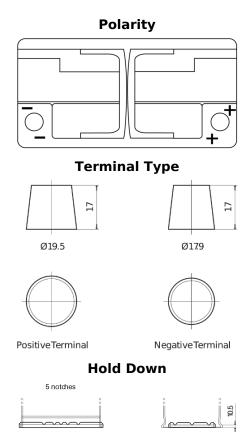

## **AGM EK960**

| Part number                    | EK960         |
|--------------------------------|---------------|
| Technology                     | AGM           |
| EAN/GTIN                       | 3661024037921 |
| Voltage                        | 12 V          |
| Capacity                       | 96.0 Ah       |
| CCA                            | 850 A         |
| Length                         | 353 mm        |
| Width                          | 175 mm        |
| Height                         | 190 mm        |
| Box size                       | L05           |
| Polarity                       | ETN 0         |
| Terminal Type                  | EN taper post |
| Hold Down                      | B13           |
| Weights (subject of variation) | 26.10 kg      |