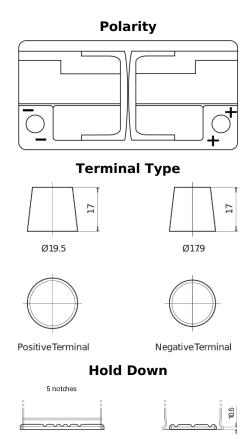

## **AGM EK950**

| _                              |               |
|--------------------------------|---------------|
| Part number                    | EK950         |
| Technology                     | AGM           |
| EAN/GTIN                       | 3661024035743 |
| Voltage                        | 12 V          |
| Capacity                       | 95.0 Ah       |
| CCA                            | 850 A         |
| Length                         | 353 mm        |
| Width                          | 175 mm        |
| Height                         | 190 mm        |
| Box size                       | L05           |
| Polarity                       | ETN 0         |
| Terminal Type                  | EN taper post |
| Hold Down                      | B13           |
| Weights (subject of variation) | 26.10 kg      |