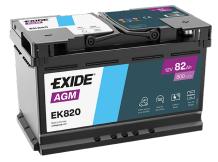

## **AGM EK820**

| Part number                    | EK820         |
|--------------------------------|---------------|
| Technology                     | AGM           |
| EAN/GTIN                       | 3661024037914 |
| Voltage                        | 12 V          |
| Capacity                       | 82.0 Ah       |
| CCA                            | 800 A         |
| Length                         | 315 mm        |
| Width                          | 175 mm        |
| Height                         | 190 mm        |
| Box size                       | L04           |
| Polarity                       | ETN 0         |
| Terminal Type                  | EN taper post |
| Hold Down                      | B13           |
| Weights (subject of variation) | 23.30 kg      |
|                                |               |