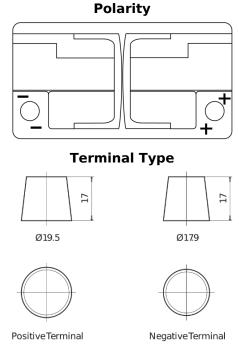

## **AGM EK820**

| Part number                    | EK820         |
|--------------------------------|---------------|
| Technology                     | AGM           |
| EAN/GTIN                       | 3661024037914 |
| Voltage                        | 12 V          |
| Capacity                       | 82.0 Ah       |
| CCA                            | 800 A         |
| Length                         | 315 mm        |
| Width                          | 175 mm        |
| Height                         | 190 mm        |
| Box size                       | L04           |
| Polarity                       | ETN 0         |
| Terminal Type                  | EN taper post |
| Hold Down                      | B13           |
| Weights (subject of variation) | 23.30 kg      |
|                                |               |