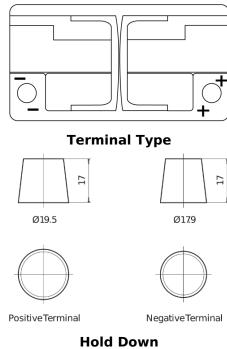

## **AGM EK800**

**Polarity** 

| Part number                    | EK800         |
|--------------------------------|---------------|
| Technology                     | AGM           |
| EAN/GTIN                       | 3661024035729 |
| Voltage                        | 12 V          |
| Capacity                       | 80.0 Ah       |
| CCA                            | 800 A         |
| Length                         | 315 mm        |
| Width                          | 175 mm        |
| Height                         | 190 mm        |
| Box size                       | L04           |
| Polarity                       | ETN 0         |
| Terminal Type                  | EN taper post |
| Hold Down                      | B13           |
| Weights (subject of variation) | 23.30 kg      |