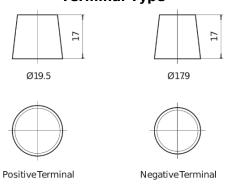

## **AGM EK720**

| Part number                    | EK720         |
|--------------------------------|---------------|
| Technology                     | AGM           |
| EAN/GTIN                       | 3661024037907 |
| Voltage                        | 12 V          |
| Capacity                       | 72.0 Ah       |
| CCA                            | 760 A         |
| Length                         | 278 mm        |
| Width                          | 175 mm        |
| Height                         | 190 mm        |
| Box size                       | L03           |
| Polarity                       | ETN 0         |
| Terminal Type                  | EN taper post |
| Hold Down                      | B13           |
| Weights (subject of variation) | 20.60 kg      |
|                                |               |