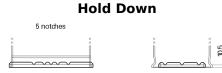

## **AGM EK720**

| Part number                    | EK720         |
|--------------------------------|---------------|
| Technology                     | AGM           |
| EAN/GTIN                       | 3661024037907 |
| Voltage                        | 12 V          |
| Capacity                       | 72.0 Ah       |
| CCA                            | 760 A         |
| Length                         | 278 mm        |
| Width                          | 175 mm        |
| Height                         | 190 mm        |
| Box size                       | L03           |
| Polarity                       | ETN 0         |
| Terminal Type                  | EN taper post |
| Hold Down                      | B13           |
| Weights (subject of variation) | 20.60 kg      |
|                                |               |