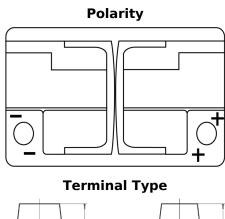

## **AGM EK720**

| Part number                    | EK720         |
|--------------------------------|---------------|
| Technology                     | AGM           |
| EAN/GTIN                       | 3661024037907 |
| Voltage                        | 12 V          |
| Capacity                       | 72.0 Ah       |
| CCA                            | 760 A         |
| Length                         | 278 mm        |
| Width                          | 175 mm        |
| Height                         | 190 mm        |
| Box size                       | L03           |
| Polarity                       | ETN 0         |
| Terminal Type                  | EN taper post |
| Hold Down                      | B13           |
| Weights (subject of variation) | 20.60 kg      |
|                                |               |