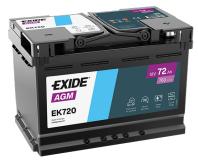

## **AGM EK720**

| Part number                    | EK720         |
|--------------------------------|---------------|
| Technology                     | AGM           |
| EAN/GTIN                       | 3661024037907 |
| Voltage                        | 12 V          |
| Capacity                       | 72.0 Ah       |
| CCA                            | 760 A         |
| Length                         | 278 mm        |
| Width                          | 175 mm        |
| Height                         | 190 mm        |
| Box size                       | L03           |
| Polarity                       | ETN 0         |
| Terminal Type                  | EN taper post |
| Hold Down                      | B13           |
| Weights (subject of variation) | 20.60 kg      |
|                                |               |