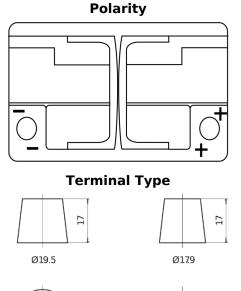

PositiveTerminal

5 notches

 $\sim\sim\sim\sim$ 

NegativeTerminal

10.5

Hold Down

Design, features and specifications are subject to change without notice. We disclaim any representation or warranty, express or implied, concerning the data or recommendations, and in no event shall be liable for any loss or damage claimed to have arisen as a result. Some products may not be available in your local market.