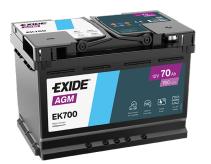

## **AGM EK700**

| Part number                    | EK700         |
|--------------------------------|---------------|
| Technology                     | AGM           |
| EAN/GTIN                       | 3661024035712 |
| Voltage                        | 12 V          |
| Capacity                       | 70.0 Ah       |
| CCA                            | 760 A         |
| Length                         | 278 mm        |
| Width                          | 175 mm        |
| Height                         | 190 mm        |
| Box size                       | L03           |
| Polarity                       | ETN 0         |
| Terminal Type                  | EN taper post |
| Hold Down                      | B13           |
| Weights (subject of variation) | 20.60 kg      |